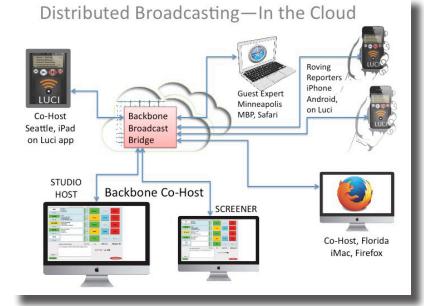

## The Future of Sports/News/Talk Radio, Today

Your Station Anywhere. This means you can produce your radio shows from everywhere, simultaneously. Conference studio quality live feeds from your co-hosts around the world, guests and field reporters, who require

nothing more than an iOS or Android smartphone or tablet, using the included Luci® Global app. Backbone Co-Host, is the cloud-based radio backhaul service developed specifically for professional Sports/ News/Talk stations, by the makers of Backbone Radio™ and **Backbone Talk**™.

## **Features**

- Requires no special transceivers or encoding equipment All your studio needs is a Mac/mixer/headset combo Also compatible with your existing *Comrex Access*™ Remotely, all they need is a laptop and headset Or, a smartphone or tablet with the Luci mobile app
- All feeds route via the Backbone Broadcast Bridge (B3) Unique, multipurpose, studio quality PBX in the cloud Uses same interface as **Backbone Talk** phone system Controlled on a Mac by Producer/Screener or Host Screener can be local, near talent/host, or in any city Interface switches feeds and controls individual levels Push-To-Talk Return Party Line IFB/PL from producer Simple, intuitive, color-coded interface
- Integrates with **Backbone Radio** broadcast automation and Backbone Talk multi-line call-in phone system
- Conference up to ten (10) feeds (and, with Talk, calls)
- Private text/chat line between screener & studio host