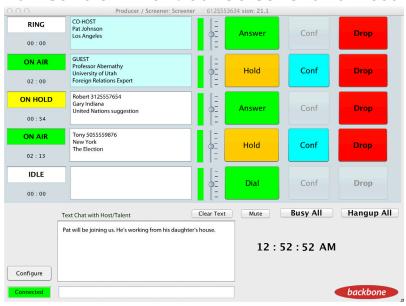

## Full Control—For Both Screener and Host

## **Features**

- Requires no special transceivers or encoding equipment All your studio needs is a Mac/mixer/headset combo Also compatible with your existing *Comrex Access*™ Remotely, all they need is a laptop and headset Or, a smartphone or tablet with the Luci mobile app
- All feeds route via the Backbone Broadcast Bridge (B3) Unique, multipurpose, studio quality PBX in the cloud Uses same interface as **Backbone Talk** phone system Controlled on a Mac by Producer/Screener or Host Screener can be local, near talent/host, or in any city Interface switches feeds and controls individual levels Push-To-Talk Return Party Line IFB/PL from producer Simple, intuitive, color-coded interface
- Integrates with **Backbone Radio** broadcast automation and Backbone Talk multi-line call-in phone system
- Conference up to ten (10) feeds (and, with Talk, calls)
- Private text/chat line between screener & studio host